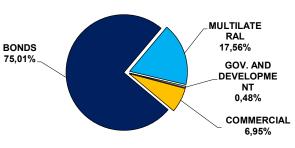

|                                                                |           |                    |
| COP <sup>1</sup> Debt Balance                                  |           | \$ 2,06            |
| UVR <sup>1</sup> Debt Balance                                  |           | \$ 1,93            |
| USD <sup>1</sup> Debt Balance<br>EUR <sup>1</sup> Debt Balance |           | \$ 0,83<br>\$ 0,01 |
|                                                                |           |                    |
|                                                                | MRR (TRM) | 3.812,77           |
|                                                                | EURO:     | 1,1579             |

### ALLOCATION BY TYPE OF INDEBTEDNESS/DEBT

# ,\*\* BOGOT



#### ALLOCATION BY VARIABLE RATE





15,0

ALLOCATION BY SOURCES





| UVR Debt Balance                    | 6,75    |
|-------------------------------------|---------|
| USD Debt Balance                    | 222,929 |
| EUR Debt Balance                    | 2,229   |
| Values in millions of origin amount |         |

#### 

## www.shd.gov.co

Carrera 30 Nº 25-90 Bogotá D.C. Código Postal 111311 PBX: +57(1) 338 50 00 - Información: Línea 195 NIT 899.999.061-9