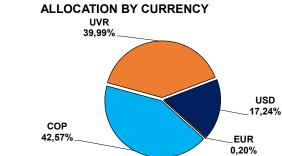

#### SUSCRIBED DEBT PORTFOLIO OF THE CAPITAL DISTRICT Qualifying Date: 30-sep-21

ALLOCATION BY TYPE OF INTEREST RATE

| Dept Balance Suscribed                                         |           | \$ 4,83            |
|----------------------------------------------------------------|-----------|--------------------|
|                                                                |           |                    |
| COP <sup>1</sup> Debt Balance                                  |           | \$ 2,06            |
| UVR <sup>1</sup> Debt Balance                                  |           | \$ 1,93            |
| USD <sup>1</sup> Debt Balance<br>EUR <sup>1</sup> Debt Balance |           | \$ 0,83<br>\$ 0,01 |
|                                                                |           |                    |
|                                                                | MRR (TRM) | 3.812,77           |
|                                                                | EURO:     | 1,1579             |