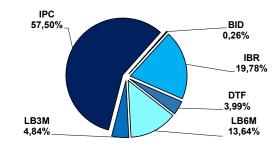

#### ALLOCATION BY VARIABLE RATE

15,0

ALLOCATION BY SOURCES

| UVR Debt Balance                    | 6,75    |
|-------------------------------------|---------|
| USD Debt Balance                    | 222,929 |
| EUR Debt Balance                    | 2,229   |
| Values in millions of origin amount |         |