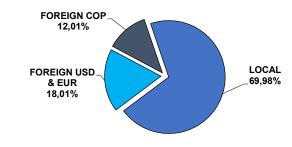

#### SUSCRIBED DEBT PORTFOLIO OF THE CAPITAL DISTRICT Qualifying Date: 30-sep-21

ALLOCATION BY TYPE OF INTEREST RATE

| Dept Balance Suscribed                                         |           | \$ 4,83            |
|----------------------------------------------------------------|-----------|--------------------|
|                                                                |           |                    |
| COP <sup>1</sup> Debt Balance                                  |           | \$ 2,06            |
| UVR <sup>1</sup> Debt Balance                                  |           | \$ 1,93            |
| USD <sup>1</sup> Debt Balance<br>EUR <sup>1</sup> Debt Balance |           | \$ 0,83<br>\$ 0,01 |
|                                                                |           |                    |
|                                                                | MRR (TRM) | 3.812,77           |
|                                                                | EURO:     | 1,1579             |