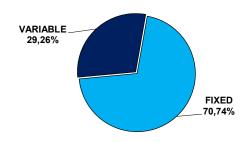

#### ALLOCATION BY VARIABLE RATE

15,0

ALLOCATION BY SOURCES

| UVR Debt Balance                    | 6,75    |
|-------------------------------------|---------|
| USD Debt Balance                    | 222,929 |
| EUR Debt Balance                    | 2,229   |
| Values in millions of origin amount |         |